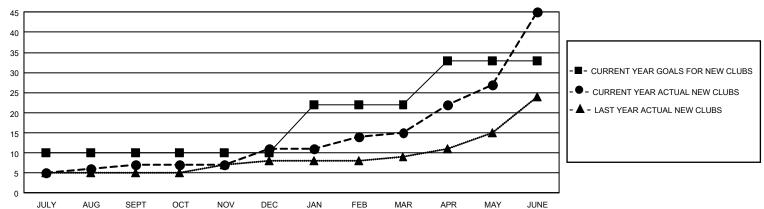

## GMT Constitutional Area 8, Group B

REPORT DOES NOT INCLUDE CLUBS IN UNDISTRICTED AREAS.

| Clubs                 |               |           |               |  |  |  |  |
|-----------------------|---------------|-----------|---------------|--|--|--|--|
| RESULTS FOR 2023-2024 |               |           |               |  |  |  |  |
| QUARTER               | NEW CLUB GOAL | NEW CLUBS | DROPPED CLUBS |  |  |  |  |
| JULY/AUG/SEPT         | 30            | 7         | 7             |  |  |  |  |
| OCT/NOV/DEC           | 0             | 4         | 15            |  |  |  |  |
| JAN/FEB/MAR           | 36            | 4         | 3             |  |  |  |  |
| APR/MAY/JUNE          | 33            | 30        | 21            |  |  |  |  |