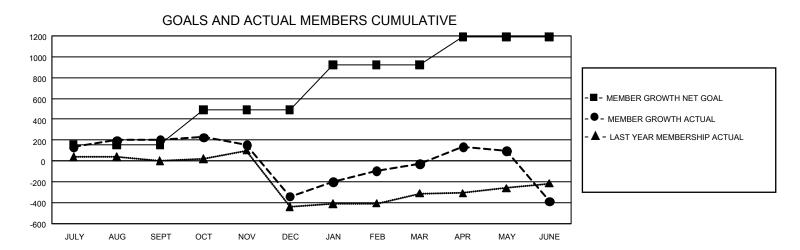

|   | Members               |                           |                         |                                              |  |  |  |  |  |  |
|---|-----------------------|---------------------------|-------------------------|----------------------------------------------|--|--|--|--|--|--|
|   | RESULTS FOR 2023-2024 |                           |                         |                                              |  |  |  |  |  |  |
|   | QUARTER               | MEMBER GROWTH NET<br>GOAL | MEMBER GROWTH<br>ACTUAL | DROPPED MEMBERS ACTUAL (including transfers) |  |  |  |  |  |  |
| l | JULY/AUG/SE           | PT 155                    | 537                     | 306                                          |  |  |  |  |  |  |
| l | OCT/NOV/DE            | C 335                     | 712                     | 1,224                                        |  |  |  |  |  |  |
| l | JAN/FEB/MAF           | R 430                     | 640                     | 239                                          |  |  |  |  |  |  |
| l | APR/MAY/JUN           | NE 270                    | 1,187                   | 1,402                                        |  |  |  |  |  |  |